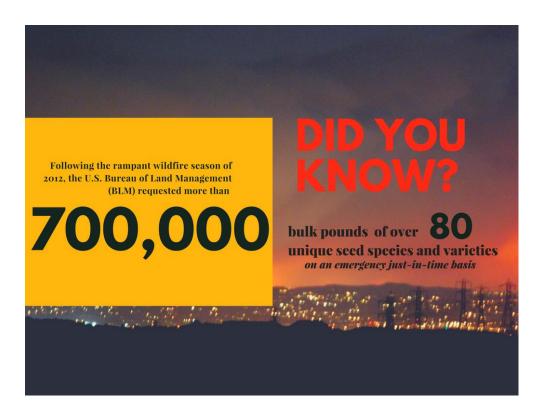

## DID YOU KNOW?

FOLLOWING THE RAMPANT WILDFIRE SEASON OF 2012, THE U.S. BUREAU OF LAND MANAGEMENT'S REQUEST OF UNIQUE SEED SPECIES AND VARIETIES GREW TO:

BULK POUNDS

THIS MASSIVE REQUEST WAS FULFILLED THANKS TO THE NATIONAL NETWORK OF PROFESSIONAL SEED SUPPLIERS