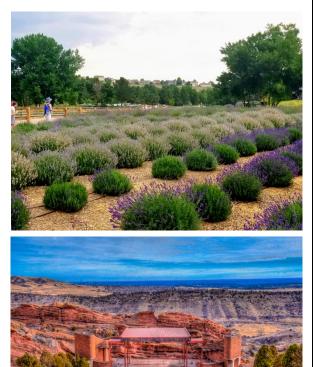

## Chatfield Botanical Gardens and Red Rocks

Monday, June 17, 10:30 a.m. – 1:15 p.m. \$65 per person – includes box lunch Attire: Casual

Chatfield Farms is a 700-acre native plant refuge and working farm located along the banks of Deer Creek in southern Jefferson County, about 30 minutes from downtown Denver. With Deer Creek winding through the property, Chatfield Farms boasts a large natural area where you can encounter deer, birds and other wildlife. Within this natural setting, cultivated areas feature artistic gardens of native and introduced plants that thrive in our Colorado climate and delight the senses. Gain a glimpse into the past through historical buildings that date to the 1800s and observe how current food-growing operation. Explore Chatfield Farms with a knowledgeable docent and enjoy a box lunch on the way. Then, on the way back to the Hilton, your tour bus will make a stop at the nearby world famous Red Rocks Ampitheater for a glimpse of nature's most magnificent natural creation for musical events.