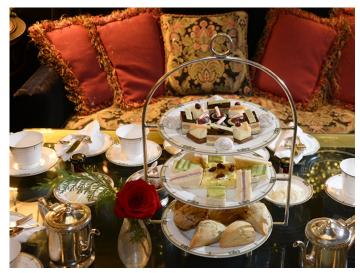

## Afternoon Tea at the Brown Palace

Sunday, June 16, 1:30 – 3:30 p.m. \$125 per person Attire: Smart chic with fascinators!

Our visit takes us to the historic 230-room landmark, located on a corner in the heart of downtown Denver. Your behind-the-scenes tour reveals loads of secrets! This approximately 45-minute to one-hour historic tour highlights funny anecdotes relating to the general history of the Brown Palace Hotel and Spa. No visit to our luxury hotel in Denver is complete without experiencing afternoon tea at The Brown Palace. Complete with herbal teas, scones, and finger sandwiches, our Denver tea room in the Atrium of the hotel provides guests the opportunity to witness the unique longstanding tradition that is afternoon tea in Denver. With the soft sounds of a harpist or pianist floating in the air, this is truly an experience you won't soon forget. A select tea of your choice accompanied by homemade scones with Devonshire cream, preservers, finger sandwiches and an exquisite selection of classic tea pastries.