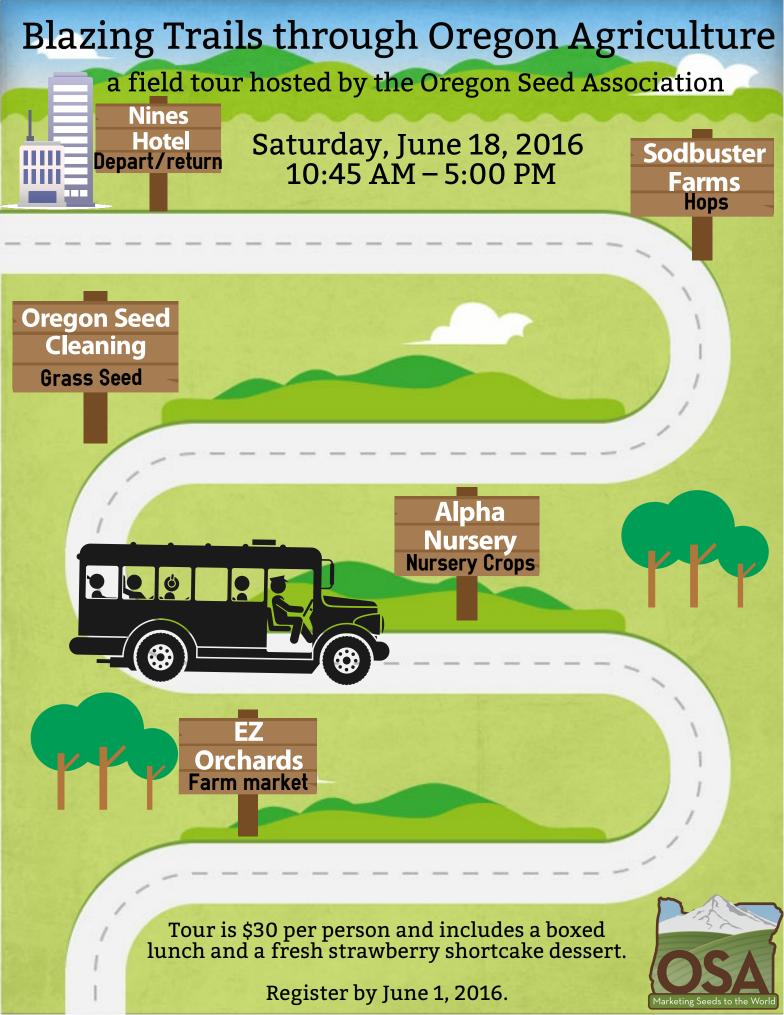

## **Oregon Seed Association**Blazing Trails through Oregon Agriculture Field Tour

## Saturday, June 18, 2016, 10:45 AM - 5:00 PM Portland, Oregon

## REGISTRATION FORM

Join us for a guided field tour of the Willamette Valley ag industry. Explore our fertile fields and experience the unique climate which fosters the growth of a vast number of crop varieties, ranging from grass seed to fresh market vegetables to hops and wine grapes. Along the way you will see blueberries, hazelnuts, hops, grass seed, vineyards, and specialty seed crops, such as sugar beets, radishes and other vegetables.

**Register by June 1, 2016** to experience the vast beauty and diversity of the Willamette Valley ag industry.

Tour begins and ends at the Nines Hotel at 525 SW Morrison Street, Portland, Ore. Lunch will be provided. Please advise of any special dining considerations.